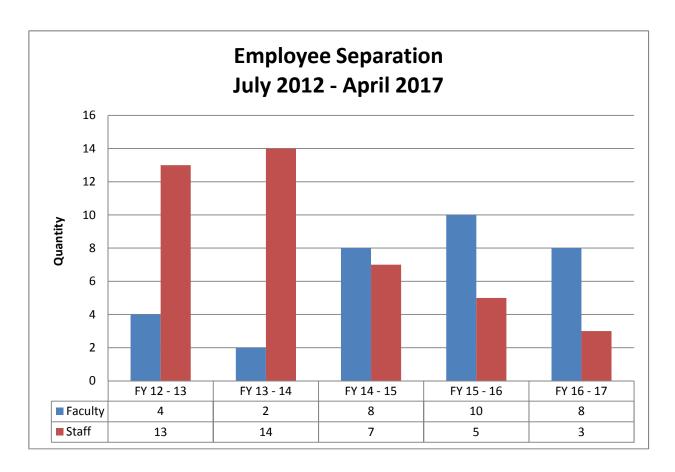

| Faculty v. Staff | <u>#</u>  | % of Total |
|------------------|-----------|------------|
|                  | Separated |            |
| Faculty          | 32        | 43.24%     |
| Staff            | 42        | 56.76%     |
| Total            | 74        | 100.00%    |

| Year       | Faculty | Staff | Total |
|------------|---------|-------|-------|
| FY 12 - 13 | 4       | 13    | 17    |
| FY 13 - 14 | 2       | 14    | 16    |
| FY 14 - 15 | 8       | 7     | 15    |
| FY 15 - 16 | 10      | 5     | 15    |
| FY 16 - 17 | 8       | 3     | 11    |